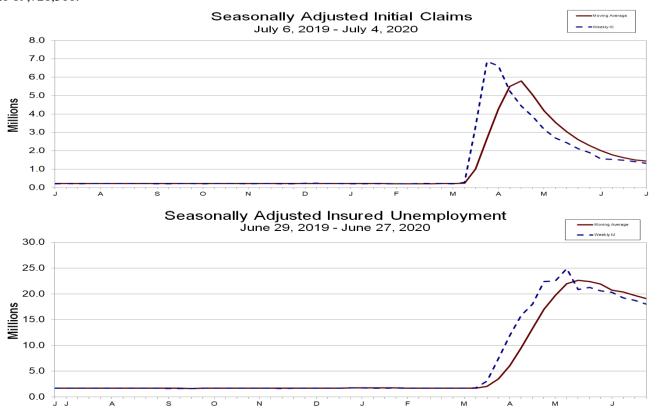

### **SEASONALLY ADJUSTED DATA**

In the week ending July 4, the advance figure for seasonally adjusted **initial claims** was 1,314,000, a decrease of 99,000 from the previous week's revised level. The previous week's level was revised down by 14,000 from 1,427,000 to 1,413,000. The 4-week moving average was 1,437,250, a decrease of 63,000 from the previous week's revised average. The previous week's average was revised down by 3,500 from 1,503,750 to 1,500,250.

The advance seasonally adjusted **insured unemployment rate** was 12.4 percent for the week ending June 27, a decrease of 0.5 percentage point from the previous week's revised rate. The previous week's rate was revised down by 0.3 from 13.2 to 12.9 percent. The advance number for seasonally adjusted **insured unemployment** during the week ending June 27 was 18,062,000, a decrease of 698,000 from the previous week's revised level. The previous week's level was revised down by 530,000 from 19,290,000 to 18,760,000. The 4-week moving average was 19,085,500, a decrease of 636,000 from the previous week's revised average. The previous week's average was revised down by 132,500 from 19,854,000 to 19,721,500.