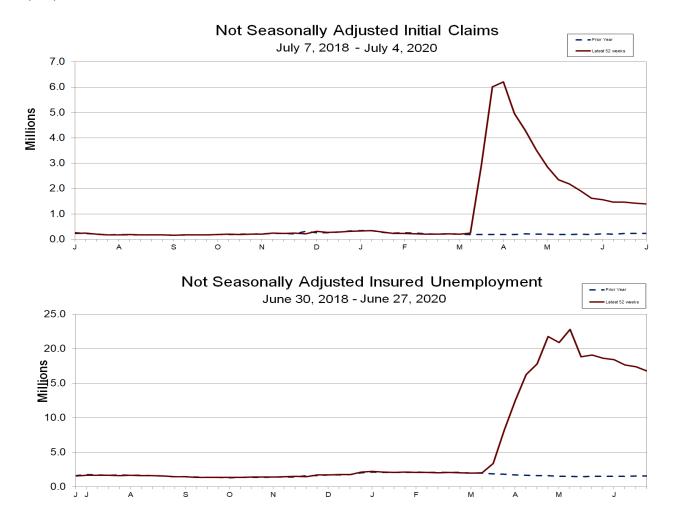

# **UNADJUSTED DATA**

The advance number of actual initial claims under state programs, unadjusted, totaled 1,399,699 in the week ending July 4, a decrease of 31,644 (or -2.2 percent) from the previous week. The seasonal factors had expected an increase of 73,475 (or 5.1 percent) from the previous week. There were 231,995 initial claims in the comparable week in 2019. In addition, for the week ending July 4, 49 states reported 1,038,905 initial claims for Pandemic Unemployment Assistance.

The advance unadjusted insured unemployment rate was 11.5 percent during the week ending June 27, a decrease of 0.5 percentage point from the prior week. The advance unadjusted number for persons claiming UI benefits in state programs totaled 16,797,353, a decrease of 630,587 (or -3.6 percent) from the preceding week. The seasonal factors had expected an increase of 18,760 (or 0.1 percent) from the previous week. A year earlier the rate was 1.1 percent and the volume was 1,610,633.