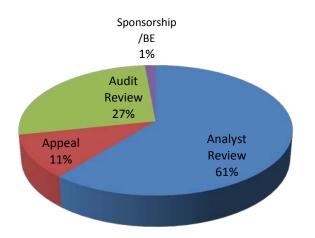

## **OFFICE OF FOREIGN LABOR CERTIFICATION**

Permanent Labor Certification Program - Select Statistics, FY 2013 YTD

| Applications Received |        |        |        |    |                             |  |  |  |
|-----------------------|--------|--------|--------|----|-----------------------------|--|--|--|
| YTD                   | Q1     | Q2     | Q3     | Q4 | %<br>Change<br>from<br>FY12 |  |  |  |
| 54,180                | 17,059 | 19,604 | 17,517 |    | 4%                          |  |  |  |

## Processing Status of Active PERM Applications



54,180 Applications received as of 06/30/2013

| Applications Processed |        |        |       |       |    |  |  |  |
|------------------------|--------|--------|-------|-------|----|--|--|--|
| Determination          | YTD    | Q1     | Q2    | Q3    | Q4 |  |  |  |
| Certified              | 27,859 | 12,105 | 9,024 | 6,730 |    |  |  |  |
| Denied                 | 4,944  | 1,284  | 1,722 | 1,938 |    |  |  |  |
| Withdrawn              | 2,130  | 679    | 707   | 744   |    |  |  |  |

Processing Times: http://icert.doleta.gov/

- Cumulative numbers for the fiscal year to date will not necessarily reflect the sum of the quarter numbers due to changes in case processing status. These numbers may not match the numbers on previous reports due to changes in case processing status.
- A