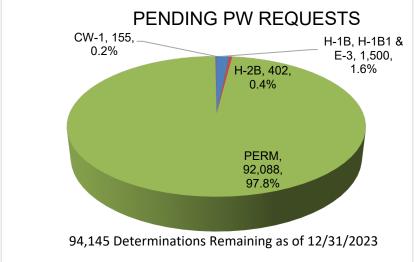

## **Case Actions**

| PW Action               | FY 24  | Q1     | Q2 | Q3 | Q4 | %<br>Change<br>FY 2023 |
|-------------------------|--------|--------|----|----|----|------------------------|
| Total<br>Determinations | 69,045 | 69,045 | -  |    | -  | 23.8%                  |
| Withdrawn               | 2,380  | 2,380  |    |    |    | 5.3%                   |
| Pending                 | 94,145 | 94,145 |    |    |    | -21.5%                 |