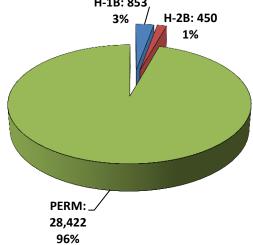

## **Pending PW Requests**

29,725 Determinations Remaining as of 6/30/2016

| Prevailing Wage Determinations Issued FYTD |                                                           |        |       |  |  |  |
|--------------------------------------------|-----------------------------------------------------------|--------|-------|--|--|--|
| (% of total determinations issued FY 2016) |                                                           |        |       |  |  |  |
| •                                          | Intel Corporation                                         | 2,556  | 2.7%  |  |  |  |
| PERM Top 5<br>Employers                    | Microsoft Corporation                                     | 2,524  | 2.7%  |  |  |  |
|                                            | Deloitte Consulting LLP                                   | 1,513  | 1.6%  |  |  |  |
|                                            | Oracle America, Inc.                                      | 887    | 0.9%  |  |  |  |
|                                            | Apple, Inc.                                               | 868    | 0.9%  |  |  |  |
|                                            | Software Developers,<br>Applications                      | 22,420 | 23.6% |  |  |  |
| PERM Top 5                                 | Software Developers,<br>Systems Software                  | 7,623  | 8.0%  |  |  |  |
| Occupations                                | Computer Systems<br>Analysts                              | 6,814  | 7.2%  |  |  |  |
|                                            | Electronics Engineers, Except Computer                    | 3,412  | 3.6%  |  |  |  |
|                                            | Computer And Information<br>Systems Managers              | 3,372  | 3.6%  |  |  |  |
|                                            | Baylor College Of Medicine                                | 175    | 4.4%  |  |  |  |
| H-1B Top 5<br>Employers                    | The Ohio State University                                 | 137    | 3.4%  |  |  |  |
|                                            | The University Of Texas<br>M.D. Anderson Cancer<br>Center | 123    | 3.1%  |  |  |  |
|                                            | Massachusetts Institute Of Technology                     | 122    | 3.0%  |  |  |  |
|                                            | University Of North Carolina at Chapel Hill               | 119    | 3.0%  |  |  |  |
|                                            | Biochemists and Biophysicists                             | 603    | 15.1% |  |  |  |
| H-1B Top 5                                 | Medical Scientists, Except Epidemiologists                | 239    | 6.0%  |  |  |  |
| Occupations                                | Physicians and Surgeons,<br>All Other                     | 210    | 5.2%  |  |  |  |
|                                            | Software Developers,<br>Applications                      | 160    | 4.0%  |  |  |  |
|                                            | Business Teachers,<br>Postsecondary                       | 101    | 2.5%  |  |  |  |
|                                            | The Brickman Group LTD LLC                                | 116    | 1.3%  |  |  |  |
| H-2B Top 5                                 | Valleycrest Companies                                     | 96     | 1.0%  |  |  |  |
| Employers                                  | Genuine Builders, Inc.                                    | 53     | 0.6%  |  |  |  |
|                                            | Superior Forestry Service, Inc.                           | 45     | 0.5%  |  |  |  |
|                                            | Landscapes Unlimited LLC                                  | 34     | 0.4%  |  |  |  |
|                                            | Landscaping and<br>Groundskeeping Workers                 | 2,996  | 32.3% |  |  |  |
| H-2B Top 5                                 | Maids and Housekeeping Cleaners                           | 522    | 5.6%  |  |  |  |
| Occupations                                | Construction Laborers                                     | 457    | 4.9%  |  |  |  |
|                                            | Amusement and Recreation Attendants                       | 327    | 3.5%  |  |  |  |
|                                            | Cooks, Restaurant                                         | 291    | 3.1%  |  |  |  |