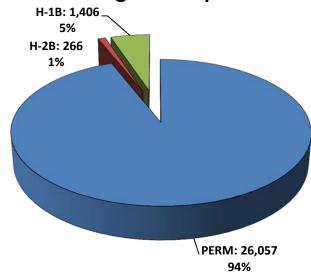

## **OFFICE OF FOREIGN LABOR CERTIFICATION**

National Prevailing Wage Center- Select Statistics, FY 2016TD

| Determinations Requests Received |              |        |        |    |    |                                 |  |
|----------------------------------|--------------|--------|--------|----|----|---------------------------------|--|
| Program                          | FY<br>2016TD | Q1     | Q2     | Q3 | Q4 | % QTR<br>Change<br>from<br>FY15 |  |
| H-1B                             | 3,097        | 1,295  | 1,802  | -  | -  | -17%                            |  |
| H-2B                             | 5,583        | 4,434  | 1,149  | -  | -  | -39%                            |  |
| PERM                             | 67,702       | 34,972 | 32,730 | -  | -  | 9%                              |  |