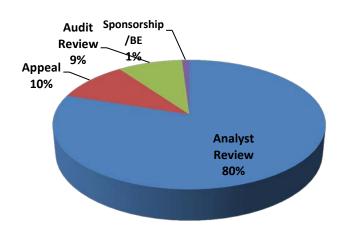

## **OFFICE OF FOREIGN LABOR CERTIFICATION**

Permanent Labor Certification Program – Select Statistics, FY 2016

| Applications Received |        |        |    |    |                              |  |  |  |
|-----------------------|--------|--------|----|----|------------------------------|--|--|--|
| FYTD                  | Q1     | Q2     | Q3 | Q4 | % QTR<br>Change<br>from FY15 |  |  |  |
| 46,519                | 23,083 | 23,436 | -  | -  | 23%                          |  |  |  |

## Processing Status of Active PERM Applications



44,538 Applications remaining as of 3/31/2016

| Applications Processed |        |        |        |    |    |  |  |  |
|------------------------|--------|--------|--------|----|----|--|--|--|
| Determination          | FYTD   | Q1     | Q2     | Q3 | Q4 |  |  |  |
| Certified              | 56,105 | 23,991 | 32,114 | -  | -  |  |  |  |
| Denied                 | 2,961  | 1,330  | 1,631  | -  | -  |  |  |  |
| Withdrawn              | 2,490  | 1,123  | 1,367  | -  | -  |  |  |  |

Processing Times: http://icert.doleta.gov/

- Cumulative numbers for the fiscal year to date will not necessarily reflect the sum of the quarter numbers due to changes in case processing status. These numbers may not match the numbers on previous reports due to changes in case processing status.
- Advanced Degr