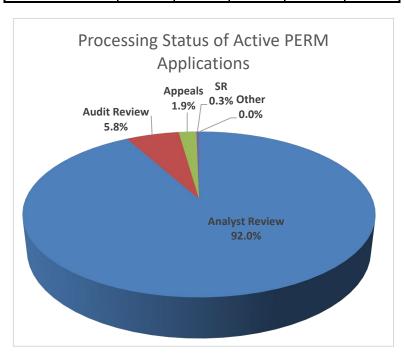

123,234 applications remaining in CMS and 9,359 applications remaining in FLAG as of 6/30/2023.

| Review of Applications Certified FY 2023 Q3 (% of total certified FY 2023 Q3) |                                   |             |        |  |  |  |  |
|-------------------------------------------------------------------------------|-----------------------------------|-------------|--------|--|--|--|--|
| (70 01                                                                        | Software                          | <b>α</b> σ, |        |  |  |  |  |
|                                                                               | Developers,                       | 17,889      | 24.1%  |  |  |  |  |
|                                                                               | Applications                      |             |        |  |  |  |  |
| Top 5                                                                         | Software<br>Developers, Systems   | 8,482       | 11.4%  |  |  |  |  |
| Occupations (based on SOC                                                     | Software                          | 0,102       | 11.170 |  |  |  |  |
| Group)                                                                        | Information Tech.                 | 6,927       | 9.3%   |  |  |  |  |
|                                                                               | Project Managers Computer Systems |             |        |  |  |  |  |
|                                                                               | Analysts                          | 3,956       | 5.3%   |  |  |  |  |
|                                                                               | Statisticians                     | 2,126       | 2.9%   |  |  |  |  |
|                                                                               | California                        | 16,503      | 22.2%  |  |  |  |  |
| Top 5 States of                                                               | Texas                             | 7,666       | 10.3%  |  |  |  |  |
| Employment                                                                    | Washington                        | 6,579       | 8.9%   |  |  |  |  |
|                                                                               | New York                          | 6,009       | 8.1%   |  |  |  |  |
|                                                                               | New Jersey                        | 4,134       | 5.6%   |  |  |  |  |
|                                                                               | Professional,                     | 07.704      | 37.3%  |  |  |  |  |
| Top 5 Industries                                                              | Scientific, & Technical Services  | 27,724      |        |  |  |  |  |
| (NAICS Code by                                                                | Manufacturing                     | 11,747      | 15.8%  |  |  |  |  |
| Industry)                                                                     | Information                       | 7,060       | 9.5%   |  |  |  |  |
|                                                                               | Retail Trade                      | 6,349       | 8.5%   |  |  |  |  |
|                                                                               | Finance & Insurance               | 5,180       | 7.0%   |  |  |  |  |
|                                                                               | H-1B                              | 48,248      | 64.9%  |  |  |  |  |
| Top 5 Visa                                                                    | F-1                               | 6,742       | 9.1%   |  |  |  |  |
| Classifications                                                               | Blank                             | 6,606       | 8.9%   |  |  |  |  |
|                                                                               | Not in USA                        | 4,312       | 5.8%   |  |  |  |  |
|                                                                               | L-1                               | 3,583       | 4.8%   |  |  |  |  |
|                                                                               | India                             | 39,315      | 52.9%  |  |  |  |  |
| Top 5 Countries                                                               | China                             | 8,526       | 11.5%  |  |  |  |  |
| of Citizenship                                                                | Mexico                            | 2,552       | 3.4%   |  |  |  |  |
|                                                                               | Philippines                       | 1,971       | 2.7%   |  |  |  |  |
|                                                                               | Vietnam                           | 1,971       | 2.7%   |  |  |  |  |
| Minimum                                                                       | Advanced                          | 32,268      | 43.4%  |  |  |  |  |
| Education                                                                     | Bachelor's                        | 27,389      | 36.9%  |  |  |  |  |
| Requirements                                                                  | None                              | 10,395      | 14.0%  |  |  |  |  |
|                                                                               | High School                       | 2,271       | 3.1%   |  |  |  |  |