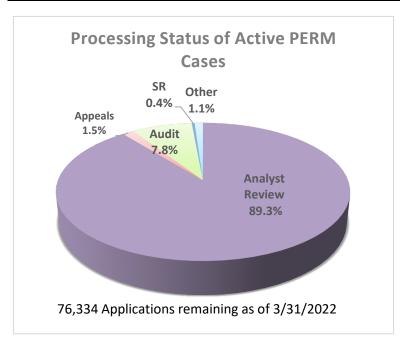

## **OFFICE OF FOREIGN LABOR CERTIFICATION**

Permanent Employment Program – Selected Statistics, Fiscal Year (FY) 2022 Q1-Q2

Applications Received<sup>1</sup>

| FY     | Q1        | <b>Q2</b> | Q3        | <b>Q4</b>  | % Change |
|--------|-----------|-----------|-----------|------------|----------|
|        | (Oct-Dec) | (Jan-Mar) | (Apr-Jun) | (Jul-Sept) | FY 2021  |
| 65,705 | 33,444    | 32,261    |           | i          | 23.7%    |

**Applications Processed** 

| Action    | FY     | Q1     | Q2     | Q3 | Q4 |
|-----------|--------|--------|--------|----|----|
| Certified | 52,670 | 25,915 | 26,755 | 1  | -  |
| Denied    | 2,205  | 816    | 1,389  | 1  |    |
| Withdrawn | 2,658  | 945    | 1,713  | 1  | -  |



| Deview of Applications Contilled EV 2002 C4 C2                                      |                                                      |        |       |  |  |  |
|-------------------------------------------------------------------------------------|------------------------------------------------------|--------|-------|--|--|--|
| Review of Applications Certified FY 2022 Q1-Q2 (% of total certified FY 2022 Q1-Q2) |                                                      |        |       |  |  |  |
|                                                                                     | Software<br>Developers,<br>Applications              | 14,626 | 27.8% |  |  |  |
| Top 5 Occupations (based on SOC                                                     | Software Developers, Systems Softw