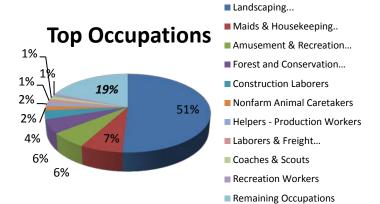

| ion Program - Selected Statistics, FY 2016 YTD                    |                                               |        |       |  |  |  |
|-------------------------------------------------------------------|-----------------------------------------------|--------|-------|--|--|--|
| Review of Positions Certified FYTD (% of total certified FY 2016) |                                               |        |       |  |  |  |
|                                                                   | Landscaping and<br>Groundskeeping Workers     | 36,570 | 50.9% |  |  |  |
|                                                                   | Maids and Housekeeping<br>Cleaners            | 5,166  | 7.2%  |  |  |  |
|                                                                   | Amusement and Recreation Attendants           | 4,556  | 6.3%  |  |  |  |
| Top 10                                                            | Forest and Conservation Workers               | 4,032  | 5.6%  |  |  |  |
| Occupations                                                       | Construction Laborers                         | 2,631  | 3.7%  |  |  |  |
| (based on SOC<br>Codes)                                           | Nonfarm Animal Caretaker                      | 1,227  | 1.7%  |  |  |  |
|                                                                   | HelpersProduction<br>Workers                  | 1,193  | 1.7%  |  |  |  |
|                                                                   | Laborers & Freight, Stock, & Materials Movers | 968    | 1.3%  |  |  |  |
|                                                                   | Coaches and Scouts                            | 947    | 1.3%  |  |  |  |
|                                                                   | Recreation Workers                            | 900    | 1.3%  |  |  |  |
|                                                                   | Texas                                         | 13,072 | 18.2% |  |  |  |
|                                                                   | Colorado                                      | 4,550  | 6.3%  |  |  |  |
|                                                                   | Florida                                       | 3,626  | 5.0%  |  |  |  |
|                                                                   | Pennsylvania                                  | 2,859  | 4.0%  |  |  |  |
| Top 10                                                            | Virginia                                      | 2,670  | 3.7%  |  |  |  |
| States                                                            | North Carolina                                | 2,584  | 3.6%  |  |  |  |
|                                                                   | Missouri                                      | 2,521  | 3.5%  |  |  |  |
|                                                                   | South Carolina                                | 2,478  | 3.4%  |  |  |  |
|                                                                   | Louisiana                                     | 2,434  | 3.4%  |  |  |  |
|                                                                   | Arizona                                       | 2,382  | 3.3%  |  |  |  |
|                                                                   | LandCare                                      | 608    | 0.8%  |  |  |  |
|                                                                   | Nationwide Structural, LLC                    | 480    | 0.7%  |  |  |  |
|                                                                   | Grand Hotel LLC                               | 467    | 0.6%  |  |  |  |
|                                                                   | Challenger Sports Corp.                       | 452    | 0.6%  |  |  |  |
| Тор                                                               | Benchmark Landscapes,<br>LLC                  | 451    | 0.6%  |  |  |  |
| Employers                                                         | Superior Forestry Service, Inc.               | 423    | 0.6%  |  |  |  |
|                                                                   | UK International Soccer Camps                 | 405    | 0.6%  |  |  |  |
|                                                                   | Igloo Products Corp                           | 350    | 0.5%  |  |  |  |
|                                                                   | Triple H Services, LLC                        | 326    | 0.5%  |  |  |  |
|                                                                   | Loftco, Inc.                                  | 326    | 0.5%  |  |  |  |