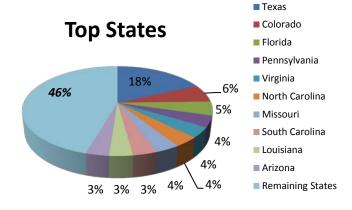

| ion Program - Selected Statistics, FY 2016 YTD                    |                                               |        |       |  |  |  |
|-------------------------------------------------------------------|-----------------------------------------------|--------|-------|--|--|--|
| Review of Positions Certified FYTD (% of total certified FY 2016) |                                               |        |       |  |  |  |
|                                                                   | Landscaping and<br>Groundskeeping Workers     | 36,570 | 50.9% |  |  |  |
|                                                                   | Maids and Housekeeping<br>Cleaners            | 5,166  | 7.2%  |  |  |  |
|                                                                   | Amusement and Recreation Attendants           | 4,556  | 6.3%  |  |  |  |
| Top 10                                                            | Forest and Conservation Workers               | 4,032  | 5.6%  |  |  |  |
| Occupations                                                       | Construction Laborers                         | 2,631  | 3.7%  |  |  |  |
| (based on SOC<br>Codes)                                           | Nonfarm Animal Caretaker                      | 1,227  | 1.7%  |  |  |  |
|                                                                   | HelpersProduction<br>Workers                  | 1,193  | 1.7%  |  |  |  |
|                                                                   | Laborers & Freight, Stock, & Materials Movers | 968    | 1.3%  |  |  |  |
|                                                                   | Coaches and Scouts                            | 947    | 1.3%  |  |  |  |
|                                                                   | Recreation Workers                            | 900    | 1.3%  |  |  |  |
|                                                                   | Texas                                         | 13,072 | 18.2% |  |  |  |
|                                                                   | Colorado                                      | 4,550  | 6.3%  |  |  |  |
|                                                                   | Florida                                       | 3,626  | 5.0%  |  |  |  |
|                                                                   | Pennsylvania                                  | 2,859  | 4.0%  |  |  |  |
| Top 10                                                            | Virginia                                      | 2,670  | 3.7%  |  |  |  |
| States                                                            | North Carolina                                | 2,584  | 3.6%  |  |  |  |
|                                                                   | Missouri                                      | 2,521  | 3.5%  |  |  |  |
|                                                                   | South Carolina                                | 2,478  | 3.4%  |  |  |  |
|                                                                   | Louisiana                                     | 2,434  | 3.4%  |  |  |  |
|                                                                   | Arizona                                       | 2,382  | 3.3%  |  |  |  |
|                                                                   | LandCare                                      | 608    | 0.8%  |  |  |  |
|                                                                   | Nationwide Structural, LLC                    | 480    | 0.7%  |  |  |  |
|                                                                   | Grand Hotel LLC                               | 467    | 0.6%  |  |  |  |
|                                                                   | Challenger Sports Corp.                       | 452    | 0.6%  |  |  |  |
| Тор                                                               | Benchmark Landscapes,<br>LLC                  | 451    | 0.6%  |  |  |  |
| Employers                                                         | Superior Forestry Service, Inc.               | 423    | 0.6%  |  |  |  |
|                                                                   | UK International Soccer Camps                 | 405    | 0.6%  |  |  |  |
|                                                                   | Igloo Products Corp                           | 350    | 0.5%  |  |  |  |
|                                                                   | Triple H Services, LLC                        | 326    | 0.5%  |  |  |  |
|                                                                   | Loftco, Inc.                                  | 326    | 0.5%  |  |  |  |