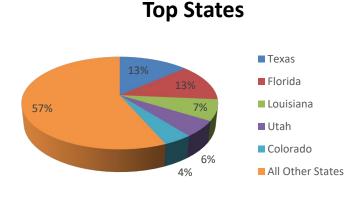

| multiple FEINs.                                                         |                                              |        |       |  |  |  |
|-------------------------------------------------------------------------|----------------------------------------------|--------|-------|--|--|--|
| Review of Positions Certified FY 2024<br>(% of total certified FY 2024) |                                              |        |       |  |  |  |
|                                                                         | Texas                                        | 5,767  | 13.5% |  |  |  |
|                                                                         | Florida                                      | 5,546  | 13.0% |  |  |  |
|                                                                         | Louisiana                                    | 3,154  | 7.4%  |  |  |  |
|                                                                         | Utah                                         | 2,385  | 5.6%  |  |  |  |
| Top 10                                                                  | Colorado                                     | 1,754  | 4.1%  |  |  |  |
| States of<br>Employment                                                 | Missouri                                     | 1,676  | 3.9%  |  |  |  |
|                                                                         | Oregon                                       | 1,438  | 3.4%  |  |  |  |
|                                                                         | South Carolina                               | 1,374  | 3.2%  |  |  |  |
|                                                                         | California                                   | 1,371  | 3.2%  |  |  |  |
|                                                                         | Arizona                                      | 1,299  | 3.0%  |  |  |  |
|                                                                         | Landscaping and<br>Groundskeeping Workers    | 14,162 | 33.1% |  |  |  |
|                                                                         | Amusement and Recreation Attendants          | 4,704  | 11.0% |  |  |  |
|                                                                         | Maids and Housekeeping<br>Cleaners           | 4,230  | 9.9%  |  |  |  |
| Tam 40                                                                  | Meat, Poultry, and Fish Cutters and Trimmers | 2,982  | 7.0%  |  |  |  |
| Top 10<br>Occupations                                                   | Forest and Conservation Workers              | 2,447  | 5.7%  |  |  |  |
| (based on SOC<br>Codes)                                                 | Fast Food and Counter<br>Workers             | 1,954  | 5.6%  |  |  |  |
|                                                                         | Cooks, Restaurant                            | 1,628  | 3.8%  |  |  |  |
|                                                                         | Janitors and Cleaners                        | 1,536  | 3.6%  |  |  |  |
|                                                                         | Tree Trimmers and Pruners                    | 932    | 2.2%  |  |  |  |
|                                                                         | Waiters and Waitresses                       | 833    | 1.9%  |  |  |  |
|                                                                         | ABC Professional Tree Services, Inc.         | 689    | 1.6%  |  |  |  |
|                                                                         | Rotolo Consultants, Inc.                     | 670    | 1.6%  |  |  |  |
|                                                                         | Yellowstone Landscape – Central, Inc.        | 575    | 1.3%  |  |  |  |
| T 40                                                                    | Westward Seafood, Inc.                       | 568    | 1.3%  |  |  |  |
| Top 10 Employers <sup>3</sup>                                           | Waterloo Hospitality, Inc.                   | 559    | 1.3%  |  |  |  |
| (based on unique FEINs)                                                 | Vail Corporation                             | 516    | 1.2%  |  |  |  |
|                                                                         | Yellowstone Landscape                        | 463    | 1.1%  |  |  |  |
|                                                                         | Ruppert Landscape, LLC                       | 426    | 1.0%  |  |  |  |
|                                                                         | Rubicon Contracting LLC                      | 400    | 0.9%  |  |  |  |
|                                                                         | Yellowstone Club Operations, LLC             | 386    | 0.9%  |  |  |  |