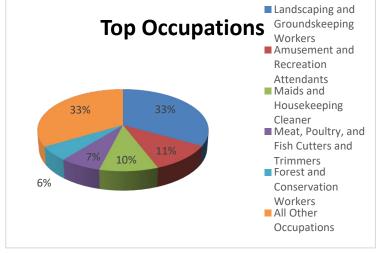

| multiple FEINs.                                                         |                                              |        |       |  |  |  |
|-------------------------------------------------------------------------|----------------------------------------------|--------|-------|--|--|--|
| Review of Positions Certified FY 2024<br>(% of total certified FY 2024) |                                              |        |       |  |  |  |
|                                                                         | Texas                                        | 5,767  | 13.5% |  |  |  |
|                                                                         | Florida                                      | 5,546  | 13.0% |  |  |  |
|                                                                         | Louisiana                                    | 3,154  | 7.4%  |  |  |  |
|                                                                         | Utah                                         | 2,385  | 5.6%  |  |  |  |
| Top 10                                                                  | Colorado                                     | 1,754  | 4.1%  |  |  |  |
| States of<br>Employment                                                 | Missouri                                     | 1,676  | 3.9%  |  |  |  |
|                                                                         | Oregon                                       | 1,438  | 3.4%  |  |  |  |
|                                                                         | South Carolina                               | 1,374  | 3.2%  |  |  |  |
|                                                                         | California                                   | 1,371  | 3.2%  |  |  |  |
|                                                                         | Arizona                                      | 1,299  | 3.0%  |  |  |  |
|                                                                         | Landscaping and<br>Groundskeeping Workers    | 14,162 | 33.1% |  |  |  |
|                                                                         | Amusement and Recreation Attendants          | 4,704  | 11.0% |  |  |  |
|                                                                         | Maids and Housekeeping<br>Cleaners           | 4,230  | 9.9%  |  |  |  |
| Tam 40                                                                  | Meat, Poultry, and Fish Cutters and Trimmers | 2,982  | 7.0%  |  |  |  |
| Top 10<br>Occupations                                                   | Forest and Conservation Workers              | 2,447  | 5.7%  |  |  |  |
| (based on SOC<br>Codes)                                                 | Fast Food and Counter<br>Workers             | 1,954  | 5.6%  |  |  |  |
|                                                                         | Cooks, Restaurant                            | 1,628  | 3.8%  |  |  |  |
|                                                                         | Janitors and Cleaners                        | 1,536  | 3.6%  |  |  |  |
|                                                                         | Tree Trimmers and Pruners                    | 932    | 2.2%  |  |  |  |
|                                                                         | Waiters and Waitresses                       | 833    | 1.9%  |  |  |  |
|                                                                         | ABC Professional Tree Services, Inc.         | 689    | 1.6%  |  |  |  |
|                                                                         | Rotolo Consultants, Inc.                     | 670    | 1.6%  |  |  |  |
|                                                                         | Yellowstone Landscape – Central, Inc.        | 575    | 1.3%  |  |  |  |
| T 40                                                                    | Westward Seafood, Inc.                       | 568    | 1.3%  |  |  |  |
| Top 10 Employers <sup>3</sup>                                           | Waterloo Hospitality, Inc.                   | 559    | 1.3%  |  |  |  |
| (based on unique FEINs)                                                 | Vail Corporation                             | 516    | 1.2%  |  |  |  |
|                                                                         | Yellowstone Landscape                        | 463    | 1.1%  |  |  |  |
|                                                                         | Ruppert Landscape, LLC                       | 426    | 1.0%  |  |  |  |
|                                                                         | Rubicon Contracting LLC                      | 400    | 0.9%  |  |  |  |
|                                                                         | Yellowstone Club Operations, LLC             | 386    | 0.9%  |  |  |  |