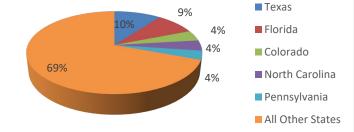

| Fiscal Year (FY) 2023                                          |                                                                      |        |       |  |  |  |
|----------------------------------------------------------------|----------------------------------------------------------------------|--------|-------|--|--|--|
| R                                                              | Review of Positions Certified FY 2023 (% of total certified FY 2023) |        |       |  |  |  |
|                                                                | Texas                                                                | 21,800 | 10.3% |  |  |  |
|                                                                | Florida                                                              | 18,384 | 8.7%  |  |  |  |
|                                                                | Colorado                                                             | 8,763  | 4.1%  |  |  |  |
|                                                                | North Carolina                                                       | 8,600  | 4.1%  |  |  |  |
| Top 10<br>States of                                            | Pennsylvania                                                         | 7,328  | 3.5%  |  |  |  |
| Employment                                                     | Michigan                                                             | 7,112  | 3.4%  |  |  |  |
|                                                                | Louisiana                                                            | 6,992  | 3.3%  |  |  |  |
|                                                                | South Carolina                                                       | 6,756  | 3.2%  |  |  |  |
|                                                                | Ohio                                                                 | 6,506  | 3.1%  |  |  |  |
|                                                                | New York                                                             | 6,246  | 3.0%  |  |  |  |
|                                                                | Landscaping and<br>Groundskeeping Workers                            | 81,688 | 38.6% |  |  |  |
|                                                                | Maids and Housekeeping<br>Cleaners                                   | 15,160 | 7.2%  |  |  |  |
|                                                                | Forest and Conservation Workers                                      | 12,522 | 5.9%  |  |  |  |
| Ton 40                                                         | Amusement and Recreation Attendants                                  | 11,208 | 5.3%  |  |  |  |
| Top 10<br>Occupations<br>(based on SOC<br>Codes)               | Meat, Poultry, and Fish Cutters and Trimmers                         | 9,582  | 4.5%  |  |  |  |
|                                                                | Cooks, Restaurant                                                    | 8,796  | 4.2%  |  |  |  |
|                                                                | Construction Laborers                                                | 6,903  | 3.3%  |  |  |  |
|                                                                | Waiters and Waitresses                                               | 6,258  | 3.0%  |  |  |  |
|                                                                | Fast Food and Counter<br>Workers                                     | 5,773  | 2.7%  |  |  |  |
|                                                                | Janitors and Cleaners                                                | 3,282  | 1.6%  |  |  |  |
|                                                                | Rotolo Consultants, Inc.                                             | 2,074  | 1.0%  |  |  |  |
| Top 10<br>Employers <sup>3</sup><br>(based on<br>unique FEINs) | Progressive Solutions LLC                                            | 1,852  | 0.9%  |  |  |  |
|                                                                | ABC Professional Tree<br>Services, Inc.                              | 1,635  | 0.8%  |  |  |  |
|                                                                | Vivint, Inc.                                                         | 1,376  | 0.7%  |  |  |  |
|                                                                | BrightView Landscapes, LLC                                           | 1,358  | 0.6%  |  |  |  |
|                                                                | Genuine Builders, Inc.                                               | 1,086  | 0.5%  |  |  |  |
|                                                                | Westward Seafoods, Inc.                                              | 1,072  | 0.5%  |  |  |  |
|                                                                | OBI Seafoods, LLC                                                    | 1,040  | 0.5%  |  |  |  |
|                                                                | LandCare USA LLC                                                     | 915    | 0.4%  |  |  |  |
|                                                                | Strongwood Forestry, Inc.                                            | 900    | 0.4%  |  |  |  |