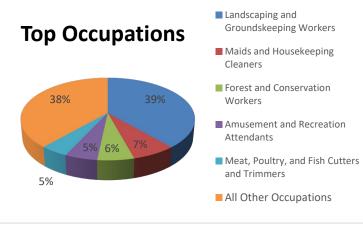

| Fiscal Year (FY) 2023                                          |                                                                      |        |       |  |  |  |
|----------------------------------------------------------------|----------------------------------------------------------------------|--------|-------|--|--|--|
| R                                                              | Review of Positions Certified FY 2023 (% of total certified FY 2023) |        |       |  |  |  |
|                                                                | Texas                                                                | 21,800 | 10.3% |  |  |  |
|                                                                | Florida                                                              | 18,384 | 8.7%  |  |  |  |
|                                                                | Colorado                                                             | 8,763  | 4.1%  |  |  |  |
|                                                                | North Carolina                                                       | 8,600  | 4.1%  |  |  |  |
| Top 10<br>States of                                            | Pennsylvania                                                         | 7,328  | 3.5%  |  |  |  |
| Employment                                                     | Michigan                                                             | 7,112  | 3.4%  |  |  |  |
|                                                                | Louisiana                                                            | 6,992  | 3.3%  |  |  |  |
|                                                                | South Carolina                                                       | 6,756  | 3.2%  |  |  |  |
|                                                                | Ohio                                                                 | 6,506  | 3.1%  |  |  |  |
|                                                                | New York                                                             | 6,246  | 3.0%  |  |  |  |
|                                                                | Landscaping and<br>Groundskeeping Workers                            | 81,688 | 38.6% |  |  |  |
|                                                                | Maids and Housekeeping<br>Cleaners                                   | 15,160 | 7.2%  |  |  |  |
|                                                                | Forest and Conservation Workers                                      | 12,522 | 5.9%  |  |  |  |
| Ton 40                                                         | Amusement and Recreation Attendants                                  | 11,208 | 5.3%  |  |  |  |
| Top 10<br>Occupations<br>(based on SOC<br>Codes)               | Meat, Poultry, and Fish Cutters and Trimmers                         | 9,582  | 4.5%  |  |  |  |
|                                                                | Cooks, Restaurant                                                    | 8,796  | 4.2%  |  |  |  |
|                                                                | Construction Laborers                                                | 6,903  | 3.3%  |  |  |  |
|                                                                | Waiters and Waitresses                                               | 6,258  | 3.0%  |  |  |  |
|                                                                | Fast Food and Counter<br>Workers                                     | 5,773  | 2.7%  |  |  |  |
|                                                                | Janitors and Cleaners                                                | 3,282  | 1.6%  |  |  |  |
|                                                                | Rotolo Consultants, Inc.                                             | 2,074  | 1.0%  |  |  |  |
| Top 10<br>Employers <sup>3</sup><br>(based on<br>unique FEINs) | Progressive Solutions LLC                                            | 1,852  | 0.9%  |  |  |  |
|                                                                | ABC Professional Tree<br>Services, Inc.                              | 1,635  | 0.8%  |  |  |  |
|                                                                | Vivint, Inc.                                                         | 1,376  | 0.7%  |  |  |  |
|                                                                | BrightView Landscapes, LLC                                           | 1,358  | 0.6%  |  |  |  |
|                                                                | Genuine Builders, Inc.                                               | 1,086  | 0.5%  |  |  |  |
|                                                                | Westward Seafoods, Inc.                                              | 1,072  | 0.5%  |  |  |  |
|                                                                | OBI Seafoods, LLC                                                    | 1,040  | 0.5%  |  |  |  |
|                                                                | LandCare USA LLC                                                     | 915    | 0.4%  |  |  |  |
|                                                                | Strongwood Forestry, Inc.                                            | 900    | 0.4%  |  |  |  |