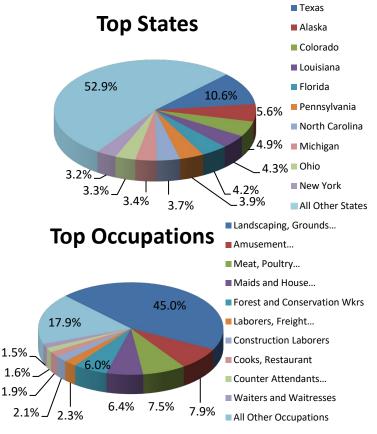

| Review of Positions Certified FY 2021 Q1- Q2 |                                                |        |       |  |  |
|----------------------------------------------|------------------------------------------------|--------|-------|--|--|
|                                              | (% of total certified FY 2021 Q1 - Q2<br>Texas | 13,402 | 10.6% |  |  |
|                                              | Alaska                                         | 7,150  | 5.6%  |  |  |
|                                              | Colorado                                       | 6,212  | 4.9%  |  |  |
|                                              | Louisiana                                      | 5,468  | 4.3%  |  |  |
| Top 10                                       | Florida                                        | 5,354  | 4.2%  |  |  |
| States of<br>Employment                      | Pennsylvania                                   | 4,922  | 3.9%  |  |  |
| Linploymont                                  | North Carolina                                 | 4,731  | 3.7%  |  |  |
|                                              | Michigan                                       | 4,336  | 3.4%  |  |  |
|                                              | Ohio                                           | 4,132  | 3.3%  |  |  |
|                                              | New York                                       | 4,099  | 3.2%  |  |  |
|                                              | Landscaping and<br>Groundskeeping Workers      | 57,142 | 45.0% |  |  |
|                                              | Amusement and Rec. Attend.                     | 9,968  | 7.9%  |  |  |
|                                              | Meat, Poultry, Fish Cutters                    | 9,542  | 7.5%  |  |  |
|                                              | Maids and Housekeep. Clean.                    | 8,100  | 6.4%  |  |  |
| Top 10<br>Occupations                        | Forest and Conservation Workers                | 7,611  | 6.0%  |  |  |
| (based on SOC<br>Codes)                      | Laborers, Freight and Movers                   | 2,866  | 2.3%  |  |  |
|                                              | Construction Laborers                          | 2,704  | 2.1%  |  |  |
|                                              | Cooks, Restaurant                              | 2,360  | 1.9%  |  |  |
|                                              | Counter Attendants, Cafeteria                  | 1,974  | 1.6%  |  |  |
|                                              | Waiters and Waitresses                         | 1,944  | 1.5%  |  |  |
|                                              | Trident Seafoods, Inc.                         | 1,852  | 1.5%  |  |  |
|                                              | Vivint, Inc.                                   | 1,400  | 1.1%  |  |  |
|                                              | Rotolo Consultants, Inc.                       | 1,146  | 0.9%  |  |  |
|                                              | OBI Seafoods, Inc.                             | 1,128  | 0.9%  |  |  |
| Top 10<br>Employers <sup>3</sup>             | Progressive Solutions LLC                      | 1,010  | 0.8%  |  |  |
| (based on unique FEINs)                      | ABC Professional Tree Services., Inc.          | 1,007  | 0.8%  |  |  |
|                                              | BrightView Landscapes, LLC                     | 968    | 0.8%  |  |  |
|                                              | Westward Seafoods, Inc.                        | 806    | 0.6%  |  |  |
|                                              | Silver Bay Seafoods, LLC                       | 800    | 0.6%  |  |  |
|                                              | Unisea, Inc.                                   | 747    | 0.6%  |  |  |