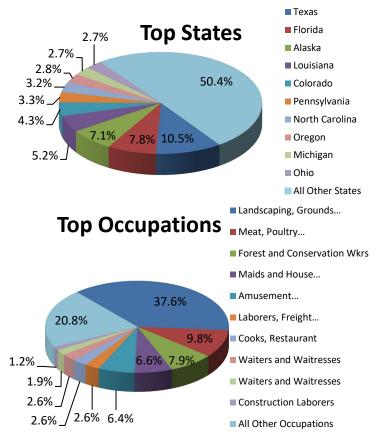

| Review of Positions Certified FY 2021 EOY (% of total certified FY 2021 EOY) |                                                       |        |       |  |  |
|------------------------------------------------------------------------------|-------------------------------------------------------|--------|-------|--|--|
|                                                                              | Texas                                                 | 19,064 | 10.5% |  |  |
|                                                                              | Florida                                               | 14,127 | 7.8%  |  |  |
|                                                                              | Alaska                                                | 12,804 | 7.1%  |  |  |
|                                                                              | Louisiana                                             | 9,493  | 5.2%  |  |  |
| Top 10                                                                       | Colorado                                              | 7,868  | 4.3%  |  |  |
| States of<br>Employment                                                      | Pennsylvania                                          | 5,927  | 3.3%  |  |  |
|                                                                              | North Carolina                                        | 5,856  | 3.2%  |  |  |
|                                                                              | Oregon                                                | 5,144  | 2.8%  |  |  |
|                                                                              | Michigan                                              | 4,875  | 2.7%  |  |  |
|                                                                              | Ohio                                                  | 4,818  | 2.7%  |  |  |
|                                                                              | Landscaping and<br>Groundskeeping Workers             | 68,174 | 37.6% |  |  |
|                                                                              | Meat, Poultry, Fish Cutters                           | 17,754 | 9.8%  |  |  |
|                                                                              | Forest and Conservation Workers                       | 14,414 | 7.9%  |  |  |
| Top 10                                                                       | Maids and Housekeep. Clean.                           | 11,948 | 6.6%  |  |  |
| Top 10<br>Occupations                                                        | Amusement and Rec. Attend.                            | 11,615 | 6.4%  |  |  |
| (based on SOC<br>Codes)                                                      | Laborers, Freight and Movers                          | 4,701  | 2.6%  |  |  |
|                                                                              | Cooks, Restaurant                                     | 4,686  | 2.6%  |  |  |
|                                                                              | Waiters and Waitresses                                | 4,647  | 2.6%  |  |  |
|                                                                              | Construction Laborers                                 | 3,498  | 1.9%  |  |  |
|                                                                              | Nonfarm Animal Caretakers                             | 2,237  | 1.2%  |  |  |
|                                                                              | Trident Seafoods Corporation                          | 3,712  | 2.0%  |  |  |
|                                                                              | OBI Seafoods, Inc.                                    | 2,706  | 1.5%  |  |  |
|                                                                              | Rotolo Consultants, Inc.                              | 2,088  | 1.2%  |  |  |
|                                                                              | Progressive Solutions LLC                             | 1,805  | 1.0%  |  |  |
| Top 10<br>Employers <sup>3</sup>                                             | Silver Bay Seafoods, LLC                              | 1,650  | 0.9%  |  |  |
| (based on unique FEINs)                                                      | Vivint, Inc.                                          | 1,400  | 0.8%  |  |  |
| unique reins)                                                                | Westward Seafoods, Inc.<br>BrightView Landscapes, LLC | 1,259  | 0.7%  |  |  |
|                                                                              | Superior Forestry Service, Inc.                       | 1,097  | 0.6%  |  |  |
|                                                                              | ABC Professional Tree Services., Inc.                 | 1,046  | 0.6%  |  |  |
|                                                                              | Genuine Builders, Inc.                                | 1,037  | 0.6%  |  |  |