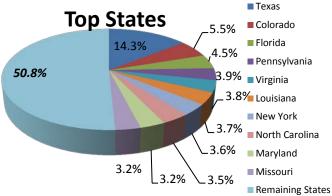

| tion Program - Selected Statistics, FY 2018 YTD                              |                                                   |        |       |  |  |  |
|------------------------------------------------------------------------------|---------------------------------------------------|--------|-------|--|--|--|
| Review of Positions Certified FY 2018 YTD (% of total certified FY 2018 YTD) |                                                   |        |       |  |  |  |
| Top 10<br>Occupations<br>(based on SOC<br>Codes)                             | Landscaping and<br>Groundskeeping Workers         | 64,528 | 50.9% |  |  |  |
|                                                                              | Maids and Housekeeping<br>Cleaners                | 7,903  | 6.2%  |  |  |  |
|                                                                              | Amusement and Recreation Attendants               | 7,031  | 5.5%  |  |  |  |
|                                                                              | Forest and Conservation Workers                   | 6,465  | 5.1%  |  |  |  |
|                                                                              | Meat, Poultry, and Fish Cutters and Trimmers      | 4,709  | 3.7%  |  |  |  |
|                                                                              | Construction Laborers                             | 3,535  | 2.8%  |  |  |  |
|                                                                              | Waiters and Waitresses                            | 2,152  | 1.7%  |  |  |  |
|                                                                              | Cooks, Restaurant                                 | 1,880  | 1.5%  |  |  |  |
|                                                                              | Counter Attendants,<br>Cafeteria, Food Concession | 1,868  | 1.5%  |  |  |  |
|                                                                              | Laborers and Freight, Stock, and Material Movers  | 1,790  | 1.4%  |  |  |  |
|                                                                              | Texas                                             | 18,168 | 14.3% |  |  |  |
| Top 10                                                                       | Colorado                                          | 7,034  | 5.5%  |  |  |  |
|                                                                              | Florida                                           | 5,707  | 4.5%  |  |  |  |
|                                                                              | Pennsylvania                                      | 4,891  | 3.9%  |  |  |  |
|                                                                              | Virginia                                          | 4,763  | 3.8%  |  |  |  |
| States                                                                       | Louisiana                                         | 4,724  | 3.7%  |  |  |  |
|                                                                              | New York                                          | 4,514  | 3.6%  |  |  |  |
|                                                                              | North Carolina                                    | 4,479  | 3.5%  |  |  |  |
|                                                                              | Maryland                                          | 4,076  | 3.2%  |  |  |  |
|                                                                              | Missouri                                          | 4,046  | 3.2%  |  |  |  |
|                                                                              | Brightview Landscapes                             | 3,464  | 2.7%  |  |  |  |
| Top 10<br>Employers                                                          | Imperial Pacific International                    | 1,644  | 1.3%  |  |  |  |
|                                                                              | Progressive Solutions LLC                         | 1,498  | 1.2%  |  |  |  |
|                                                                              | Silver Bay Seafoods, LLC                          | 840    | 0.7%  |  |  |  |
|                                                                              | ABC Professional Tree<br>Services, Inc.           | 803    | 0.6%  |  |  |  |
|                                                                              | Alpha Services, LLC                               | 785    | 0.6%  |  |  |  |
|                                                                              | Triple H Services, LLC                            | 752    | 0.6%  |  |  |  |
|                                                                              | Trident Seafoods, Inc.                            | 752    | 0.6%  |  |  |  |
|                                                                              | Icicle Seafoods, Inc.                             | 702    | 0.6%  |  |  |  |
|                                                                              | American Pool Enterprises                         | 643    | 0.5%  |  |  |  |