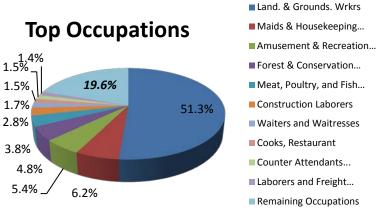

| tion Program - Selected Statistics, FY 2018 YTD                              |                                                   |        |       |  |  |  |
|------------------------------------------------------------------------------|---------------------------------------------------|--------|-------|--|--|--|
| Review of Positions Certified FY 2018 YTD (% of total certified FY 2018 YTD) |                                                   |        |       |  |  |  |
| Top 10<br>Occupations<br>(based on SOC<br>Codes)                             | Landscaping and<br>Groundskeeping Workers         | 64,528 | 50.9% |  |  |  |
|                                                                              | Maids and Housekeeping<br>Cleaners                | 7,903  | 6.2%  |  |  |  |
|                                                                              | Amusement and Recreation Attendants               | 7,031  | 5.5%  |  |  |  |
|                                                                              | Forest and Conservation Workers                   | 6,465  | 5.1%  |  |  |  |
|                                                                              | Meat, Poultry, and Fish Cutters and Trimmers      | 4,709  | 3.7%  |  |  |  |
|                                                                              | Construction Laborers                             | 3,535  | 2.8%  |  |  |  |
|                                                                              | Waiters and Waitresses                            | 2,152  | 1.7%  |  |  |  |
|                                                                              | Cooks, Restaurant                                 | 1,880  | 1.5%  |  |  |  |
|                                                                              | Counter Attendants,<br>Cafeteria, Food Concession | 1,868  | 1.5%  |  |  |  |
|                                                                              | Laborers and Freight, Stock, and Material Movers  | 1,790  | 1.4%  |  |  |  |
|                                                                              | Texas                                             | 18,168 | 14.3% |  |  |  |
| Top 10                                                                       | Colorado                                          | 7,034  | 5.5%  |  |  |  |
|                                                                              | Florida                                           | 5,707  | 4.5%  |  |  |  |
|                                                                              | Pennsylvania                                      | 4,891  | 3.9%  |  |  |  |
|                                                                              | Virginia                                          | 4,763  | 3.8%  |  |  |  |
| States                                                                       | Louisiana                                         | 4,724  | 3.7%  |  |  |  |
|                                                                              | New York                                          | 4,514  | 3.6%  |  |  |  |
|                                                                              | North Carolina                                    | 4,479  | 3.5%  |  |  |  |
|                                                                              | Maryland                                          | 4,076  | 3.2%  |  |  |  |
|                                                                              | Missouri                                          | 4,046  | 3.2%  |  |  |  |
|                                                                              | Brightview Landscapes                             | 3,464  | 2.7%  |  |  |  |
| Top 10<br>Employers                                                          | Imperial Pacific International                    | 1,644  | 1.3%  |  |  |  |
|                                                                              | Progressive Solutions LLC                         | 1,498  | 1.2%  |  |  |  |
|                                                                              | Silver Bay Seafoods, LLC                          | 840    | 0.7%  |  |  |  |
|                                                                              | ABC Professional Tree<br>Services, Inc.           | 803    | 0.6%  |  |  |  |
|                                                                              | Alpha Services, LLC                               | 785    | 0.6%  |  |  |  |
|                                                                              | Triple H Services, LLC                            | 752    | 0.6%  |  |  |  |
|                                                                              | Trident Seafoods, Inc.                            | 752    | 0.6%  |  |  |  |
|                                                                              | Icicle Seafoods, Inc.                             | 702    | 0.6%  |  |  |  |
|                                                                              | American Pool Enterprises                         | 643    | 0.5%  |  |  |  |