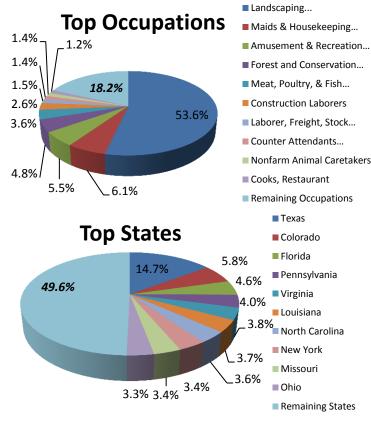

| Revi                         | ew of Positions Certified FY 20<br>(% of total certified FY 2018 YTD) |        |       |
|------------------------------|-----------------------------------------------------------------------|--------|-------|
|                              | Landscaping &<br>Groundskeeping Workers                               | 63,208 | 53.6% |
|                              | Maids & Housekeeping<br>Cleaners                                      | 7,227  | 6.1%  |
|                              | Amusement & Recreation<br>Attendants                                  | 6,546  | 5.5%  |
| Тор 10                       | Forest & Conservation<br>Workers                                      | 5,608  | 4.8%  |
| Occupations<br>(based on SOC | Meat, Poultry, & Fish<br>Cutters and Trimmers                         | 4,277  | 3.6%  |
| Codes)                       | Construction Laborers                                                 | 3,097  | 2.6%  |
|                              | Laborers, Freight, Stock and Material Movers                          | 1,777  | 1.5%  |
|                              | Counter Attendants,<br>Cafeteria, Food Concession                     | 1,653  | 1.4%  |
|                              | Nonfarm Animal Caretaker                                              | 1,647  | 1.4%  |
|                              | Cooks, Restaurant                                                     | 1,443  | 1.2%  |
|                              | Texas                                                                 | 17,396 | 14.7% |
|                              | Colorado                                                              | 6,837  | 5.8%  |
|                              | Florida                                                               | 5,407  | 4.6%  |
|                              | Pennsylvania                                                          | 4,721  | 4.0%  |
| Тор 10                       | Virginia                                                              | 4,439  | 3.8%  |
| States                       | Louisiana                                                             | 4,383  | 3.7%  |
|                              | North Carolina                                                        | 4,230  | 3.6%  |
|                              | New York                                                              | 4,062  | 3.4%  |
|                              | Missouri                                                              | 4,011  | 3.4%  |
|                              | Ohio                                                                  | 3,949  | 3.3%  |
|                              | Brightview Landscapes,<br>LLC                                         | 3,390  | 2.9%  |
|                              | Imperial Pacific<br>International, LLC                                | 1,644  | 1.4%  |
|                              | Progressive Solutions LLC                                             | 1,498  | 1.3%  |
|                              | Silver Bay Seafoods LLC                                               | 840    | 0.7%  |
| Top 10<br>Employers          | ABC Professional Tree<br>Services, Inc.                               | 803    | 0.7%  |
|                              | Alpha Services, LLC                                                   | 785    | 0.7%  |
|                              | Triple H Services LLC                                                 | 752    | 0.6%  |
|                              | Trident Seafoods, Inc.                                                | 746    | 0.6%  |
|                              | Icicle Seafoods, Inc.                                                 | 657    | 0.6%  |
|                              | Rotolo Consultants, Inc.                                              | 468    | 0.4%  |