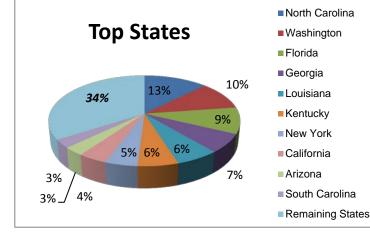

## Selected Statistics by Worker Positions Certified

|               | North Carolina                                      | 12,386 |
|---------------|-----------------------------------------------------|--------|
|               | Florida                                             | 10,051 |
|               | Georgia                                             | 9,268  |
|               | Louisiana                                           | 6,588  |
| Top 10 States | Washington                                          | 6,251  |
| Top To States | Kentucky                                            | 5,815  |
|               | New York                                            | 4,699  |
|               | California                                          | 4,199  |
|               | Arizona                                             | 2,964  |
|               | South Carolina                                      | 2,928  |
|               | North Carolina Growers<br>Association, Inc (NCGA)   | 9,677  |
|               | Washington Farm Labor<br>Association                | 4,541  |
|               | Virginia Agricultural Growers<br>Assn., Inc. (VAGA) | 1,545  |
| Тор 10        | Peri & Sons Farms, Inc                              | 1,471  |
| Employers     | Western Range Association                           | 1,334  |
|               | Zirkle Fruit Company                                | 1,225  |
|               | Sierra Cascade Nursery, Inc.                        | 1,189  |
|               | Rodrigo Gutierrez-Tapia                             | 1,165  |
|               | Lowery Farms, Inc.                                  | 922    |
|               | R & R Harvesting, Inc.                              | 890    |