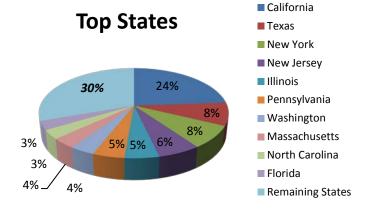

|                                  | ew of Positions Certified FY 20<br>(% of total certified FY 2017TD |        |       |
|----------------------------------|--------------------------------------------------------------------|--------|-------|
|                                  |                                                                    | ')     |       |
|                                  | Computer Systems<br>Analysts                                       | 48,072 | 28.9% |
|                                  | Software Developers,<br>Applications                               | 26,162 | 15.7% |
|                                  | Computer Programmers                                               | 13,941 | 8.4%  |
| - 10                             | Computer Occupations, All Others                                   | 12,520 | 7.5%  |
| Top 10 Occupations (based on SOC | Software Developers,<br>System Software                            | 12,395 | 7.5%  |
| Codes)                           | Management Analysts                                                | 6,058  | 3.6%  |
|                                  | Accountants and Auditors                                           | 5,755  | 3.5%  |
|                                  | Electronics Engineers,<br>Except Computer                          | 4,072  | 2.4%  |
|                                  | Financial Analysts                                                 | 2,619  | 1.6%  |
|                                  | Operations Research<br>Analysts                                    | 2,257  | 1.4%  |
|                                  | California                                                         | 39,791 | 23.9% |
|                                  | Texas                                                              | 13,601 | 8.2%  |
|                                  | New York                                                           | 13,281 | 8.0%  |
|                                  | New Jersey                                                         | 10,445 | 6.3%  |
| Top 10                           | Illinois                                                           | 8,281  | 5.0%  |
| States                           | Pennsylvania                                                       | 7,727  | 4.6%  |
|                                  | Washington                                                         | 5,996  | 3.6%  |
|                                  | Massachusetts                                                      | 5,988  | 3.6%  |
|                                  | North Carolina                                                     | 5,397  | 3.2%  |
|                                  | Florida                                                            | 5,240  | 3.2%  |
|                                  | Cognizant Technology<br>Solutions, US Corporation                  | 20,114 | 12.1% |
|                                  | Deloitte Consulting, LLP                                           | 13,552 | 8.2%  |
|                                  | Deloitte & Touche, LLP                                             | 5,507  | 3.3%  |
|                                  | Nvidia Corporation                                                 | 4,154  | 2.5%  |
| Top 10                           | Cisco Systems, Inc.                                                | 4,037  | 2.4%  |
| Employers                        | Infosys Limited                                                    | 3,779  | 2.3%  |
|                                  | Capgemini America, Inc.                                            | 3,162  | 1.9%  |
|                                  | IBM India Private Limited                                          | 3,124  | 1.9%  |
|                                  | PricewaterhouseCoopers, LLP                                        | 2,988  | 1.8%  |
|                                  | Mphasis Corporation                                                | 2,640  | 1.6%  |