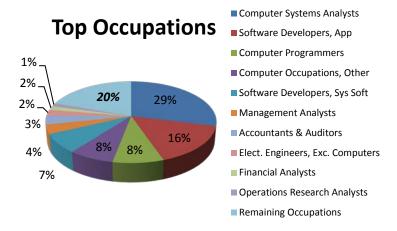

|                                  | ew of Positions Certified FY 20<br>(% of total certified FY 2017TD |        |       |
|----------------------------------|--------------------------------------------------------------------|--------|-------|
|                                  |                                                                    | ')     |       |
|                                  | Computer Systems<br>Analysts                                       | 48,072 | 28.9% |
|                                  | Software Developers,<br>Applications                               | 26,162 | 15.7% |
|                                  | Computer Programmers                                               | 13,941 | 8.4%  |
| - 10                             | Computer Occupations, All Others                                   | 12,520 | 7.5%  |
| Top 10 Occupations (based on SOC | Software Developers,<br>System Software                            | 12,395 | 7.5%  |
| Codes)                           | Management Analysts                                                | 6,058  | 3.6%  |
|                                  | Accountants and Auditors                                           | 5,755  | 3.5%  |
|                                  | Electronics Engineers,<br>Except Computer                          | 4,072  | 2.4%  |
|                                  | Financial Analysts                                                 | 2,619  | 1.6%  |
|                                  | Operations Research<br>Analysts                                    | 2,257  | 1.4%  |
|                                  | California                                                         | 39,791 | 23.9% |
|                                  | Texas                                                              | 13,601 | 8.2%  |
|                                  | New York                                                           | 13,281 | 8.0%  |
|                                  | New Jersey                                                         | 10,445 | 6.3%  |
| Top 10                           | Illinois                                                           | 8,281  | 5.0%  |
| States                           | Pennsylvania                                                       | 7,727  | 4.6%  |
|                                  | Washington                                                         | 5,996  | 3.6%  |
|                                  | Massachusetts                                                      | 5,988  | 3.6%  |
|                                  | North Carolina                                                     | 5,397  | 3.2%  |
|                                  | Florida                                                            | 5,240  | 3.2%  |
|                                  | Cognizant Technology<br>Solutions, US Corporation                  | 20,114 | 12.1% |
|                                  | Deloitte Consulting, LLP                                           | 13,552 | 8.2%  |
|                                  | Deloitte & Touche, LLP                                             | 5,507  | 3.3%  |
|                                  | Nvidia Corporation                                                 | 4,154  | 2.5%  |
| Top 10                           | Cisco Systems, Inc.                                                | 4,037  | 2.4%  |
| Employers                        | Infosys Limited                                                    | 3,779  | 2.3%  |
|                                  | Capgemini America, Inc.                                            | 3,162  | 1.9%  |
|                                  | IBM India Private Limited                                          | 3,124  | 1.9%  |
|                                  | PricewaterhouseCoopers, LLP                                        | 2,988  | 1.8%  |
|                                  | Mphasis Corporation                                                | 2,640  | 1.6%  |