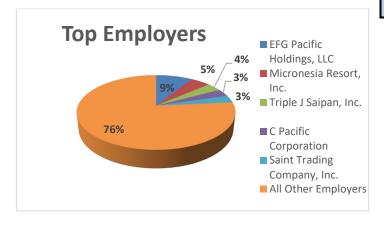

| Review of Worker Positions Certified FY 2024<br>(% of total certified FY 2024) |                                                                     |       |       |  |  |  |
|--------------------------------------------------------------------------------|---------------------------------------------------------------------|-------|-------|--|--|--|
|                                                                                | Maintenance and Repair<br>Workers, General                          | 1,165 | 35.5% |  |  |  |
|                                                                                | Maids and Housekeeping<br>Cleaners                                  | 252   | 7.7%  |  |  |  |
|                                                                                | Cooks, Restaurant                                                   | 189   | 5.8%  |  |  |  |
| Top 10                                                                         | Janitors and Cleaners, Except<br>Maids and Housekeeping<br>Cleaners | 173   | 5.3%  |  |  |  |
| Occupations (based on SOC                                                      | Bookkeeping, Accounting, and Auditing Clerks                        | 165   | 5.0%  |  |  |  |
| Codes)                                                                         | Registered Nurses                                                   | 74    | 2.3%  |  |  |  |
|                                                                                | Heating, Air Conditioning, and Refrigeration Mechs.                 | 54    | 1.6%  |  |  |  |
|                                                                                | Automotive Service Technicians & Mechanics                          | 52    | 1.6%  |  |  |  |
|                                                                                | Bartenders                                                          | 48    | 1.5%  |  |  |  |
|                                                                                | Hairdressers, Hairstylists, and Cosmetologists                      | 47    | 1.4%  |  |  |  |
|                                                                                | EFG Pacific Holdings, LLC                                           | 295   | 9.0%  |  |  |  |
|                                                                                | Micronesia Resort, Inc.                                             | 153   | 4.7%  |  |  |  |
|                                                                                | Triple J Saipan, Inc.                                               | 117   | 3.6%  |  |  |  |
|                                                                                | C Pacific Corporation                                               | 105   | 3.2%  |  |  |  |
| Top 10<br>Employers <sup>2</sup>                                               | Saint Trading Company, Inc.                                         | 103   | 3.1%  |  |  |  |
| (based on unique FEINs)                                                        | G & MHE, LLC                                                        | 95    | 2.9%  |  |  |  |
| unique reins)                                                                  | Golden Corporation                                                  | 86    | 2.6%  |  |  |  |
|                                                                                | Grandeur Company, LLC                                               | 80    | 2.4%  |  |  |  |
|                                                                                | GPPC, Inc.                                                          | 72    | 2.2%  |  |  |  |
|                                                                                | Commonwealth Healthcare<br>Corporation                              | 70    | 2.1%  |  |  |  |