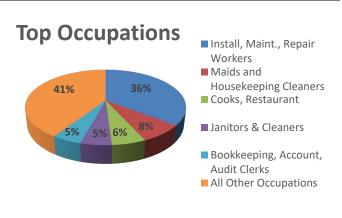

| Review of Worker Positions Certified FY 2024<br>(% of total certified FY 2024) |                                                                     |       |       |  |  |  |
|--------------------------------------------------------------------------------|---------------------------------------------------------------------|-------|-------|--|--|--|
|                                                                                | Maintenance and Repair<br>Workers, General                          | 1,165 | 35.5% |  |  |  |
|                                                                                | Maids and Housekeeping<br>Cleaners                                  | 252   | 7.7%  |  |  |  |
|                                                                                | Cooks, Restaurant                                                   | 189   | 5.8%  |  |  |  |
| Top 10                                                                         | Janitors and Cleaners, Except<br>Maids and Housekeeping<br>Cleaners | 173   | 5.3%  |  |  |  |
| Occupations (based on SOC                                                      | Bookkeeping, Accounting, and Auditing Clerks                        | 165   | 5.0%  |  |  |  |
| Codes)                                                                         | Registered Nurses                                                   | 74    | 2.3%  |  |  |  |
|                                                                                | Heating, Air Conditioning, and Refrigeration Mechs.                 | 54    | 1.6%  |  |  |  |
|                                                                                | Automotive Service Technicians & Mechanics                          | 52    | 1.6%  |  |  |  |
|                                                                                | Bartenders                                                          | 48    | 1.5%  |  |  |  |
|                                                                                | Hairdressers, Hairstylists, and Cosmetologists                      | 47    | 1.4%  |  |  |  |
|                                                                                | EFG Pacific Holdings, LLC                                           | 295   | 9.0%  |  |  |  |
|                                                                                | Micronesia Resort, Inc.                                             | 153   | 4.7%  |  |  |  |
|                                                                                | Triple J Saipan, Inc.                                               | 117   | 3.6%  |  |  |  |
|                                                                                | C Pacific Corporation                                               | 105   | 3.2%  |  |  |  |
| Top 10<br>Employers <sup>2</sup>                                               | Saint Trading Company, Inc.                                         | 103   | 3.1%  |  |  |  |
| (based on unique FEINs)                                                        | G & MHE, LLC                                                        | 95    | 2.9%  |  |  |  |
| unique reins)                                                                  | Golden Corporation                                                  | 86    | 2.6%  |  |  |  |
|                                                                                | Grandeur Company, LLC                                               | 80    | 2.4%  |  |  |  |
|                                                                                | GPPC, Inc.                                                          | 72    | 2.2%  |  |  |  |
|                                                                                | Commonwealth Healthcare<br>Corporation                              | 70    | 2.1%  |  |  |  |