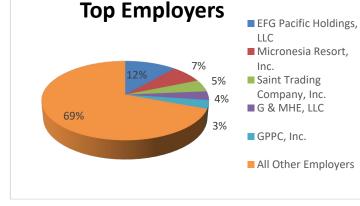

## **Review of Worker Positions Certified FY 2024** (% of total certified FY 2024) Maintenance and Repair 713 34.0% Workers, General Maids and Housekeeping 171 8.1% Cleaners Cooks, Restaurant 117 5.6% Bookkeeping, Accounting, & 91 4.3% Auditing Clerks Janitors and Cleaners, Except Top 10 Maids and Housekeeping 72 3.4% Occupations (based on SOC Cleaners Codes) Registered Nurses 43 2.0% Fast Food & Counter Workers 43 2.0% 41 2.0% **Bartenders** Automotive Service 39 1.9% **Technicians & Mechanics Tour Guides & Escorts** 33 1.6% 242 EFG Pacific Holdings, LLC 11.5% 151 7.2% Micronesia Resort, Inc. Saint Trading Company, Inc. 103 4.9% 75 G & MHE, LLC 3.6% **Top 10** 72 3.4% GPPC, Inc. Employers<sup>2</sup> (based on 71 Triple J Saipan, Inc. 3.4% unique FEINs) Commonwealth Healthcare 52 2.5% Corporation **R3A General Services. LLC** 40 1.9% JNL Corporation 37 1.8% 1.5% Golden Corporation 32