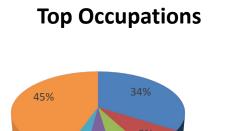

## Maintenance & **Repair Workers**

- Maids & Housekeeping Cleaners ■ Cooks, Restaurant
- Bookkeeping, Accounting, & Auditing Clerks Janitors & Cleaners
- All Other Occupations

## **Review of Worker Positions Certified FY 2024** (% of total certified FY 2024) Maintenance and Repair 713 34.0% Workers, General Maids and Housekeeping 171 8.1% Cleaners Cooks, Restaurant 117 5.6% Bookkeeping, Accounting, & 91 4.3% Auditing Clerks Janitors and Cleaners, Except Top 10 Maids and Housekeeping 72 3.4% Occupations (based on SOC Cleaners Codes) Registered Nurses 43 2.0% Fast Food & Counter Workers 43 2.0% 41 2.0% **Bartenders** Automotive Service 39 1.9% **Technicians & Mechanics Tour Guides & Escorts** 33 1.6% 242 EFG Pacific Holdings, LLC 11.5% 151 7.2% Micronesia Resort, Inc. Saint Trading Company, Inc. 103 4.9% 75 G & MHE, LLC 3.6% **Top 10** 72 3.4% GPPC, Inc. Employers<sup>2</sup> (based on 71 Triple J Saipan, Inc. 3.4% unique FEINs) Commonwealth Healthcare 52 2.5% Corporation **R3A General Services. LLC** 40 1.9% JNL Corporation 37 1.8% 1.5% Golden Corporation 32