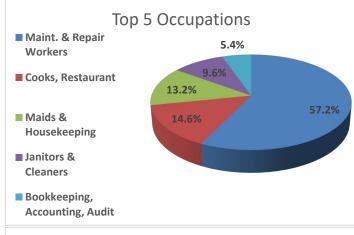

| Review of Worker Positions Certified FY 2023<br>(% of total certified FY 2023) |                                                                     |       |       |  |  |  |
|--------------------------------------------------------------------------------|---------------------------------------------------------------------|-------|-------|--|--|--|
|                                                                                | Maintenance and Repair<br>Workers, General                          | 3,076 | 31.2% |  |  |  |
|                                                                                | Cooks, Restaurant                                                   | 783   | 7.9%  |  |  |  |
|                                                                                | Maids and Housekeeping<br>Cleaners                                  | 712   | 7.2%  |  |  |  |
| Top 10                                                                         | Janitors and Cleaners, Except<br>Maids and Housekeeping<br>Cleaners | 516   | 5.2%  |  |  |  |
| Occupations<br>(based on SOC                                                   | Bookkeeping, Accounting, & Auditing Clerks                          | 288   | 2.9%  |  |  |  |
| Codes)                                                                         | Food Preparation Workers                                            | 271   | 2.7%  |  |  |  |
|                                                                                | Hairdressers, Hairstylists, & Cosmetologists                        | 261   | 2.6%  |  |  |  |
|                                                                                | Registered Nurses                                                   | 204   | 2.1%  |  |  |  |
|                                                                                | Bakers                                                              | 200   | 2.0%  |  |  |  |
|                                                                                | Childcare Workers                                                   | 185   | 1.9%  |  |  |  |
|                                                                                | Saint Trading Co., Inc                                              | 494   | 5.0%  |  |  |  |
|                                                                                | EFG Pacific Holdings, LLC                                           | 425   | 4.3%  |  |  |  |
|                                                                                | Micronesia Resort, Inc.                                             | 288   | 2.9%  |  |  |  |
|                                                                                | J.T.M. Corporation                                                  | 235   | 2.4%  |  |  |  |
| Top 10<br>Employers <sup>2</sup>                                               | RJCL Corporation                                                    | 229   | 2.3%  |  |  |  |
| (based on unique FEINs)                                                        | Grandeur Company, LLC                                               | 219   | 2.2%  |  |  |  |
| unique FENS)                                                                   | Commonwealth Healthcare Corporation                                 | 207   | 2.1%  |  |  |  |
|                                                                                | GPPC, Inc.                                                          | 201   | 2.0%  |  |  |  |
|                                                                                | E Supply Enterprise                                                 | 193   | 2.0%  |  |  |  |
|                                                                                | Blue Eagle Enterprises, Inc.                                        | 180   | 1.8%  |  |  |  |