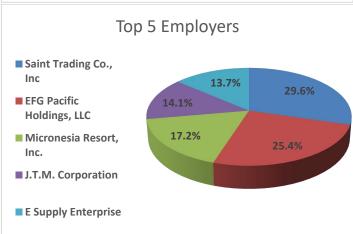

| Review of Worker Positions Certified FY 2023<br>(% of total certified FY 2023) |                                                                     |       |       |  |  |  |
|--------------------------------------------------------------------------------|---------------------------------------------------------------------|-------|-------|--|--|--|
|                                                                                | Maintenance and Repair<br>Workers, General                          | 3,076 | 31.2% |  |  |  |
|                                                                                | Cooks, Restaurant                                                   | 783   | 7.9%  |  |  |  |
|                                                                                | Maids and Housekeeping<br>Cleaners                                  | 712   | 7.2%  |  |  |  |
| Top 10                                                                         | Janitors and Cleaners, Except<br>Maids and Housekeeping<br>Cleaners | 516   | 5.2%  |  |  |  |
| Occupations<br>(based on SOC                                                   | Bookkeeping, Accounting, & Auditing Clerks                          | 288   | 2.9%  |  |  |  |
| Codes)                                                                         | Food Preparation Workers                                            | 271   | 2.7%  |  |  |  |
|                                                                                | Hairdressers, Hairstylists, & Cosmetologists                        | 261   | 2.6%  |  |  |  |
|                                                                                | Registered Nurses                                                   | 204   | 2.1%  |  |  |  |
|                                                                                | Bakers                                                              | 200   | 2.0%  |  |  |  |
|                                                                                | Childcare Workers                                                   | 185   | 1.9%  |  |  |  |
|                                                                                | Saint Trading Co., Inc                                              | 494   | 5.0%  |  |  |  |
|                                                                                | EFG Pacific Holdings, LLC                                           | 425   | 4.3%  |  |  |  |
|                                                                                | Micronesia Resort, Inc.                                             | 288   | 2.9%  |  |  |  |
|                                                                                | J.T.M. Corporation                                                  | 235   | 2.4%  |  |  |  |
| Top 10<br>Employers <sup>2</sup>                                               | RJCL Corporation                                                    | 229   | 2.3%  |  |  |  |
| (based on unique FEINs)                                                        | Grandeur Company, LLC                                               | 219   | 2.2%  |  |  |  |
| unique FENS)                                                                   | Commonwealth Healthcare Corporation                                 | 207   | 2.1%  |  |  |  |
|                                                                                | GPPC, Inc.                                                          | 201   | 2.0%  |  |  |  |
|                                                                                | E Supply Enterprise                                                 | 193   | 2.0%  |  |  |  |
|                                                                                | Blue Eagle Enterprises, Inc.                                        | 180   | 1.8%  |  |  |  |